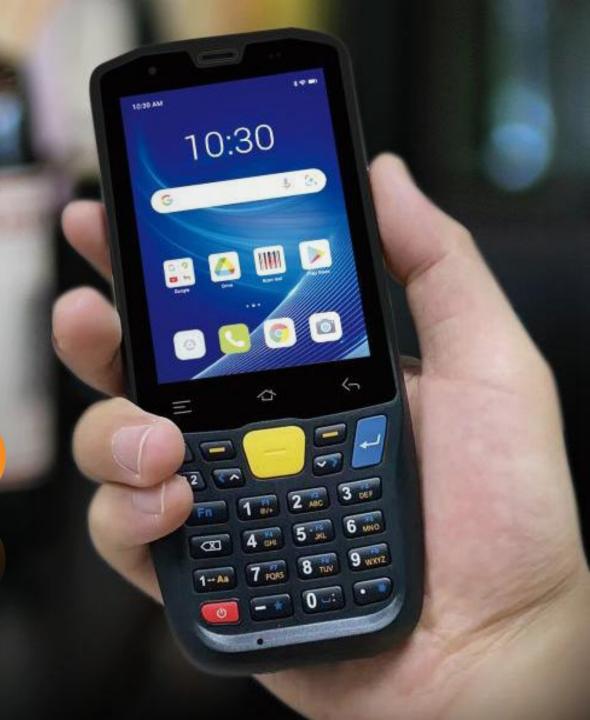

# AUTOD®3

Creating new digital assistant for enterprise

By leveraging best practices, efficiency, as well as burden reduction, are enhanced

By leveraging best practices, efficiency, as well as burden reduction, are enhanced

## Applications