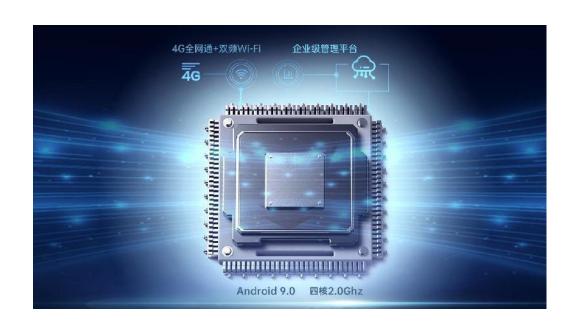

#### It meets the needs of industrial applications requirements

- High-performance Core + Enterprise-level

  Management System = Long-term Stable Operation
- Various wireless communications methods that ensure fast data transmission

### **AUTOID®3 Parameters**

| Parameters/Functions | Conf Spec                    |
|----------------------|------------------------------|
| CPU                  | Quad-core 2.0GHz             |
| OS                   | Android 9.0                  |
| RAM+ROM              | 2+16GB                       |
| Display              | 3.5-inch                     |
| Battery              | Removable 4200mAh            |
| Protection Level     | IP65&1.5m drops to concrete  |
| Dimension            | 158 x 66 x 18mm              |
| Weight               | 239g                         |
| Camera               | 5 mega-pixel Rear Camera     |
| Scanning Sensor      | 1D/2D Scanner                |
| WLAN                 | IEEE 802.11a/b/g/n/r/ac      |
| WWAN                 | 4G Full NetCom               |
| WPAN                 | Bluetooth 4.2, NFC(Optional) |
|                      |                              |