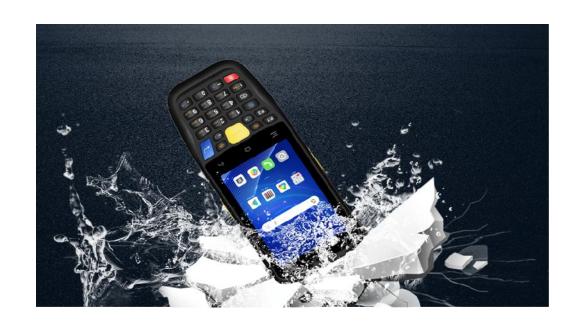

# More durable, Effectively reducing business costs.

• IP65 Sealing & 1.5m Drops to concrete protection level, reducing the use failure rate

• Removable battery; longer standby period and sufficient time for staff switching their work shifts.