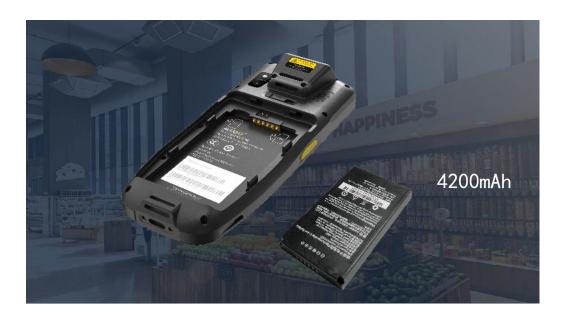

# More durable, Effectively reducing business costs.

• IP65 Sealing & 1.5m Drops to concrete protection level, reducing the use failure rate

• Removable battery; longer standby period and sufficient time for staff switching their work shifts.

### **AUTOID®3 Parameters**

| Parameters/Functions | Conf Spec                    |
|----------------------|------------------------------|
| CPU                  | Quad-core 2.0GHz             |
| OS                   | Android 9.0                  |
| RAM+ROM              | 2+16GB                       |
| Display              | 3.5-inch                     |
| Battery              | Removable 4200mAh            |
| Protection Level     | IP65&1.5m drops to concrete  |
| Dimension            | 158 x 66 x 18mm              |
| Weight               | 239g                         |
| Camera               | 5 mega-pixel Rear Camera     |
| Scanning Sensor      | 1D/2D Scanner                |
| WLAN                 | IEEE 802.11a/b/g/n/r/ac      |
| WWAN                 | 4G Full NetCom               |
| WPAN                 | Bluetooth 4.2, NFC(Optional) |
|                      |                              |