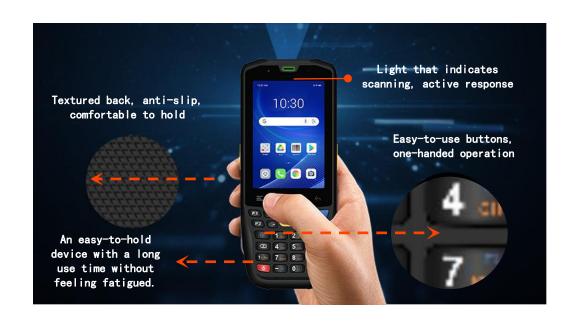

#### Handy to hold and Easy to put into your pocket

• The ergonomic design allows users to hold the product for extended periods of time without feeling fatigued.

• Lightweight and streamlined body design, handle and carry easily, highly efficient at the workplace.

# More durable, Effectively reducing business costs.

• IP65 Sealing & 1.5m Drops to concrete protection level, reducing the use failure rate

• Removable battery; longer standby period and sufficient time for staff switching their work shifts.