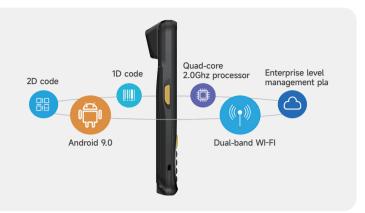

#### It meets the needs of industrial applications requirements

- High-performance Core+ Enterprise-level Management System = Long-term Stable Operation
- Various wireless communications methods that ensure fast data transmission
- Industrial-grade scanning engine, 1D and 2D code can be identifiable