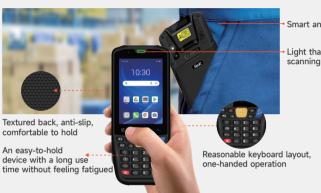

Smart and convenient

 Light that indicates scanning, active response

### Handy to hold and Easy to put into your pocket

- The ergonomic design allows users to hold the product for extended periods of time without feeling fatigued.
- Lightweight and streamlined body design, handle and carry easily, highly efficient at the workplace.