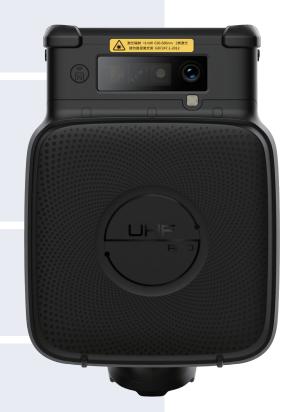

## RFID has excellent performance and can easily meet the needs of multi-scenario applications

The unique anti-collision algorithm has a maximum group read recognition speed of 950 sheets/second, and the recognition distance is 0-20m

Convenient parameter setting One-click switching of longdistance, multi-label reading, multi-label fully reading and other recognition modes

Support temperature, LED, UPC and other special label reading