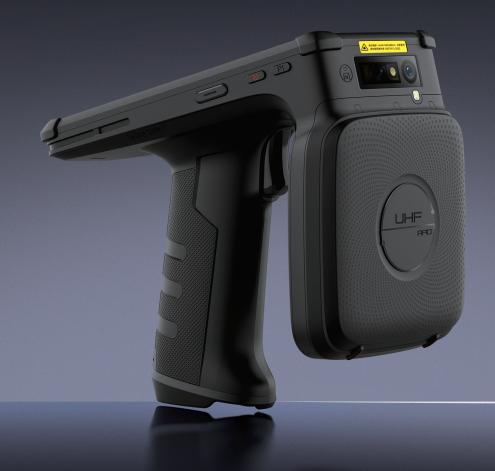

## AUTOID® UTouch2

# Industrial-grade UHF RFID handheld terminal

## RFID has excellent performance and can easily meet the needs of multi-scenario applications

The unique anti-collision algorithm has a maximum group read recognition speed of 950 sheets/second, and the recognition distance is 0-20m