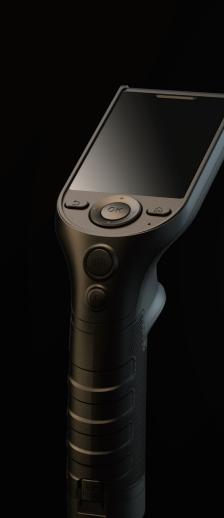

## Smart Device Simplified to use

Rugged: Stable and durable

Innovated pistol shape Upgrade grasp feeling

Android OS Fast Independent working

Smart voice interaction Simplify your work process

Smart gesture recognition One step into work status

3180mAh Quick detachable battery 8 hours powerful battery life

Lightning scan speed 3 times/sec High performance

2.4" Screen Visibility working all the time

Industrial genes Rugged and durable 1.5m drop/IP54